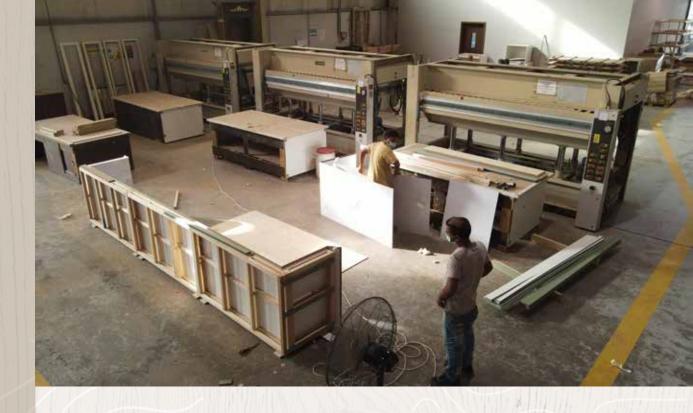

#### **The Royal Wood Factory**

With more than 20,000 square meters of built-up facilities the state-of-the-art modern factory houses more than 500 dedicated employees delivering a variety of joinery, woodworks, and wood products including; doors, wardrobes, and all kinds of furniture and custom decorations

The facilities at the factory and the skills of the workers are regularly upgraded, to adapt the latest trends, techniques and technologies in the interiors and furnitures industry.

## **Machinery at a Glance**

The production facilities and the skills of our professionals at the factory are regularly updated, to adapt to the latest technologies of the furniture industry.