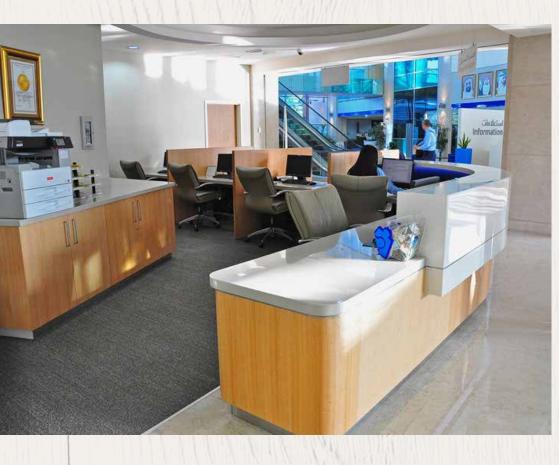

## ABU DHABI TRADE CENTER

- Location: Abu Dhabi,UAE
- Client: S.S.P.D
- Consultant: Khatib & Alami
- Contractor: Ghantoot Contracting
- Scope of Work: Supply & Installation of Kitchen
- Cabinets & Wooden Works