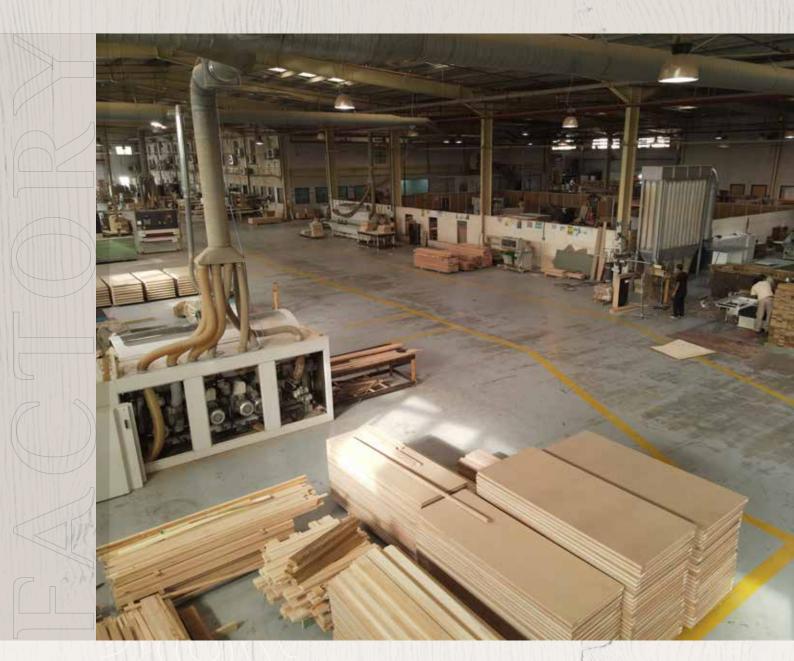

#### **The Royal Wood Factory**

With more than 20,000 square meters of built-up facilities the state-of-the-art modern factory houses more than 500 dedicated employees delivering a variety of joinery, woodworks, and wood products including; doors, wardrobes, and all kinds of furniture and custom decorations

## **Machinery at a Glance**

The production facilities and the skills of our professionals at the factory are regularly updated, to adapt to the latest technologies of the furniture industry.