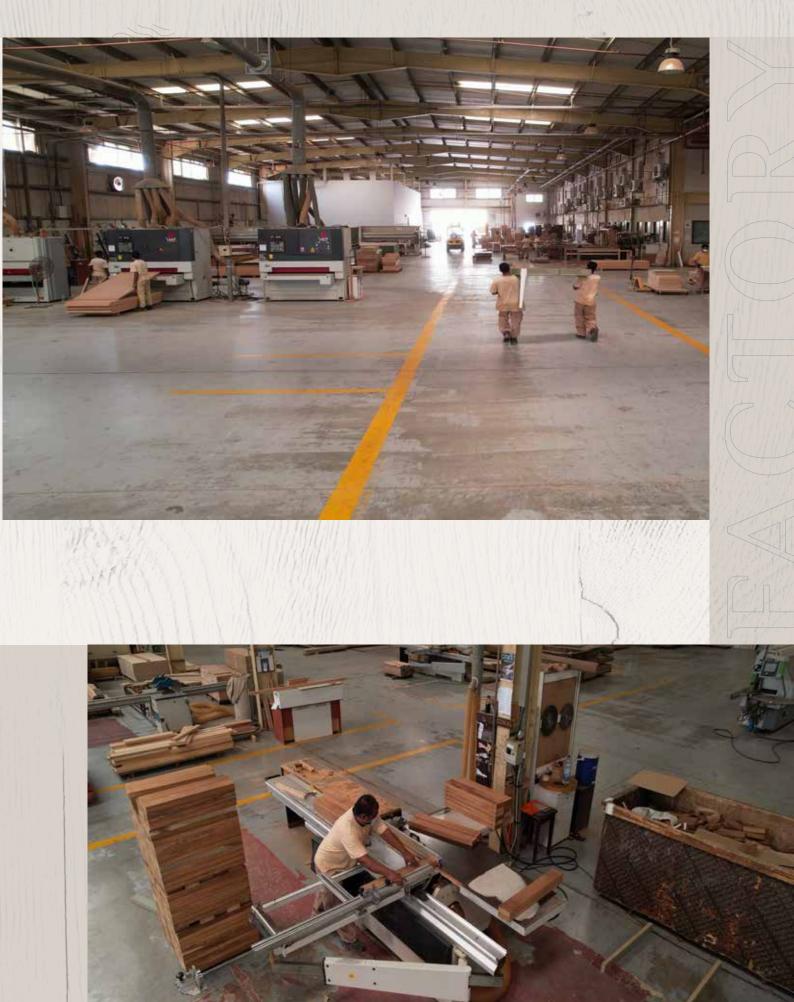

#### **The Royal Wood Factory**

With more than 20,000 square meters of built-up facilities the state-of-the-art modern factory houses more than 500 dedicated employees delivering a variety of joinery, woodworks, and wood products including; doors, wardrobes, and all kinds of furniture and custom decorations

The facilities at the factory and the skills of the workers are regularly upgraded, to adapt the latest trends, techniques and technologies in the interiors and furnitures industry.

## **Machinery at a Glance**

The production facilities and the skills of our professionals at the factory are regularly updated, to adapt to the latest technologies of the furniture industry.