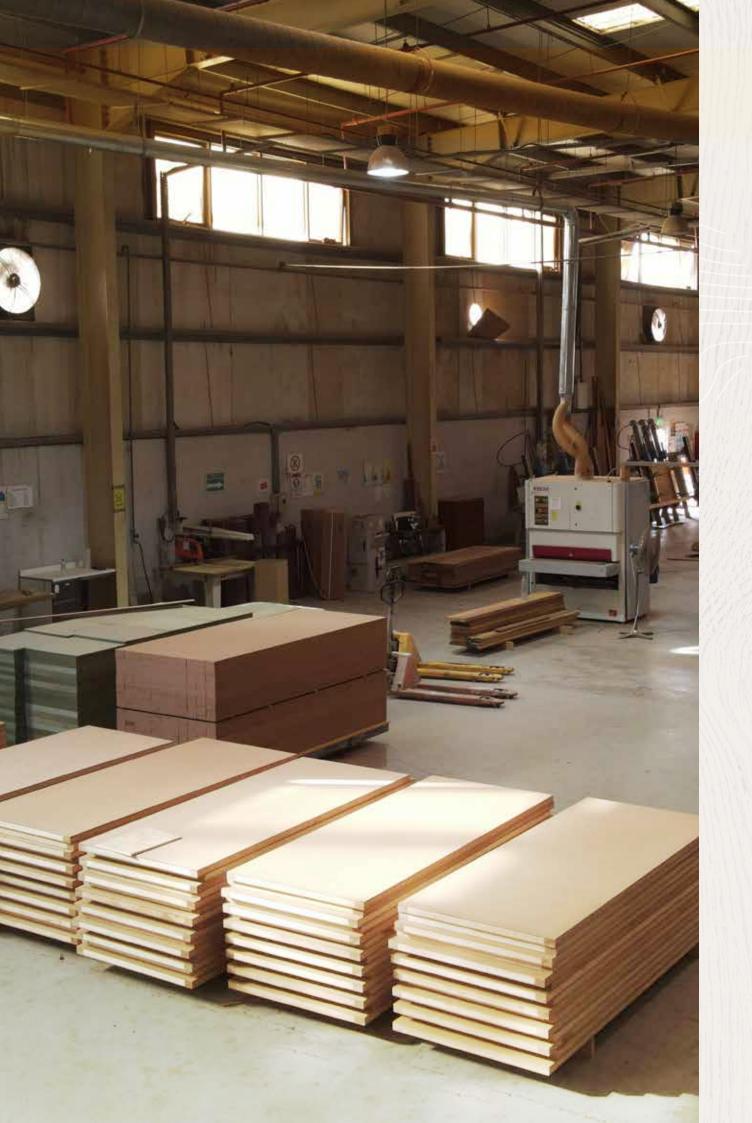

#### **The Royal Wood Factory**

With more than 20,000 square meters of built-up facilities the state-of-the-art modern factory houses more than 500 dedicated employees delivering a variety of joinery, woodworks, and wood products including; doors, wardrobes, and all kinds of furniture and custom decorations

## **Machinery at a Glance**

The production facilities and the skills of our professionals at the factory are regularly updated, to adapt to the latest technologies of the furniture industry.