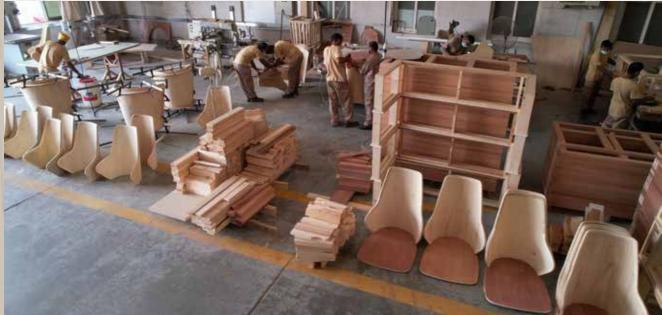

#### **The Royal Wood Factory**

With more than 20,000 square meters of built-up facilities the state-of-the-art modern factory houses more than 500 dedicated employees delivering a variety of joinery, woodworks, and wood products including; doors, wardrobes, and all kinds of furniture and custom decorations

#### JOINERY PRODUCTS

The skills of the workers are regularly upgraded, to adapt the latest trends, techniques and technologies in the joinery industry. Our designs work in close coordination with the skilled craftsmen at the factory, to ensure that the final output matches the detailed specifications.

Thereby reaching a high level of perfectionism.